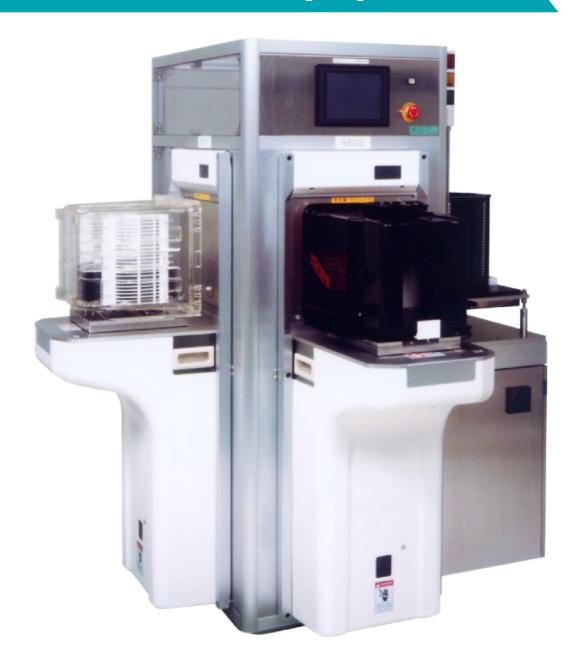

### **Overview**

This device is a system that automatically transfers  $\phi$ 300mm (12") quartz glass wafers sheet by sheet between stage ① and stage ② carriers.

**Throughput** 

## **Specifications for Each Part (1)** Stage 1 (Loader)

- 1. Front left side stage of the device
- 2. Compatible Carriers
  - ① Auto Door FOSB: Wafer storage pitch 10mm × 25 pieces
  - ② FOUP: SEMI standard product, Wafer storage pitch 10mm × 25 pieces
- 3. Sensor Function
  - ① Install a transmission type mapping sensor for confirming wafer presence in the cassette.

# Specifications for Each Part (2) Stage 2 (Unloader)

- 1. Front right side stage of the device
- 2. Compatible Carriers
  - ① Auto Door FOSB: Wafer storage pitch 10mm × 25 pieces
  - ② FOUP: SEMI standard product, Wafer storage pitch 10mm × 25 pieces
- 3. Sensor Function
  - 1 Install a transmission type mapping sensor for confirming the presence of wafers in the cassette.

# **Specifications for Each Part (3)**

- 1. Operation: Extendable, rotatable, up and down 3-axis robot (servo motor driven)
- 2. Robot Hand: Made of CFRP, wafer contact part made of PEEK, uses edge hold method
- 3. Wafer Transfer Specifications: Basically, it should be from the bottom of the cassette to removal → top to storage.
- 4. Parallel transfer and removal is also possible.